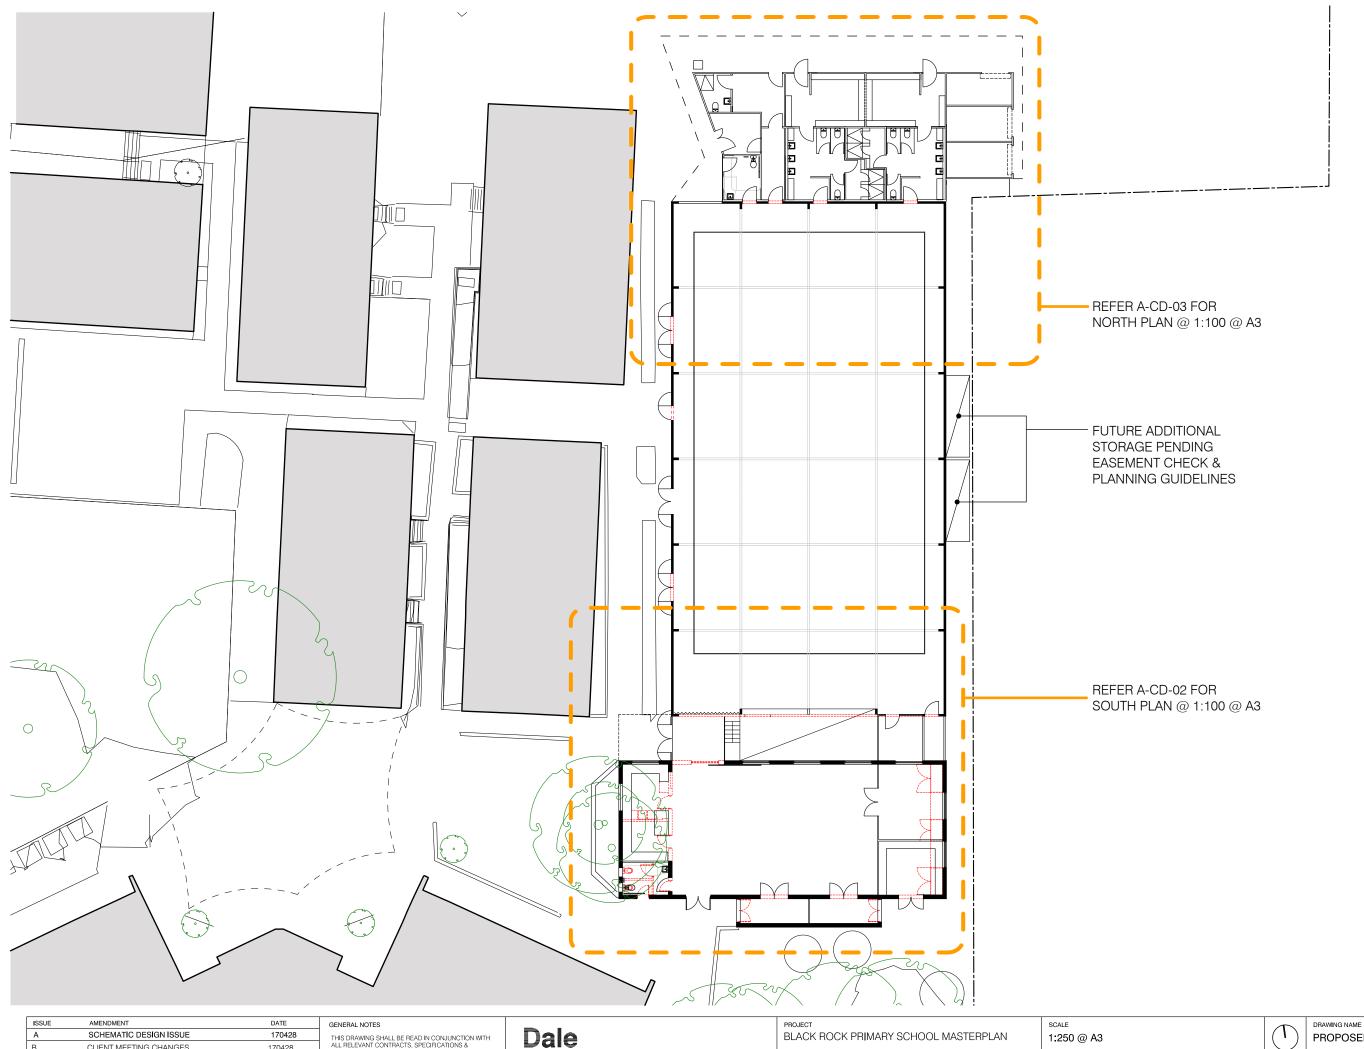

Dale Cohen Architects

Suite 1, Level 1, 5 Melrose Street Sandringham, Victoria 3191 (03) 9521 6888 info@dalecohenarchitects.com.au dalecohenarchitects.com.au BLACK ROCK PRIMARY SCHOOL MASTERPLAN

CLIENT
BLACK ROCK PRIMARY SCHOOL

SCALE
1:250 @ A3

DRAWN BY
CHECKED
DC
PROJECT NUMBER
170301

DATE
APRIL 2017

DRAWING NAME
PROPOSED FLOOR PLAN

DRAWING NUMBER
A-CD-01

DRAWING NUMBER
C